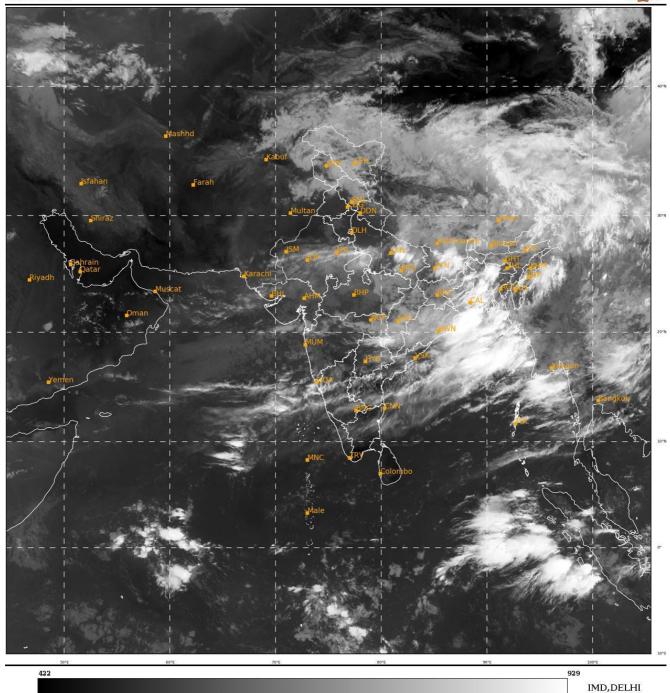

#### **BAY OF BENGAL:**

BROKEN LOW AND MEDIUM CLOUDS WITH EMBEDDED INTENSE TO VERY INTENSE CONVECTION LAY OVER NORTH & ADJOINING CENTRAL BAY OF BENGAL. SCATTERED LOW AND MEDIUM CLOUDS WITH EMBEDDED MODERATE TO INTENSE CONVECTION LAY OVER ANDAMAN SEA AND GULF OF MARTABAN.

## **ARABIAN SEA:**

SCATTERED LOW AND MEDIUM CLOUDS WITH EMBEDDED MODERATE TO INTENSE CONVECTION LAY OVER EASTCENTRAL & SOUTHEAST ARABIAN SEA.